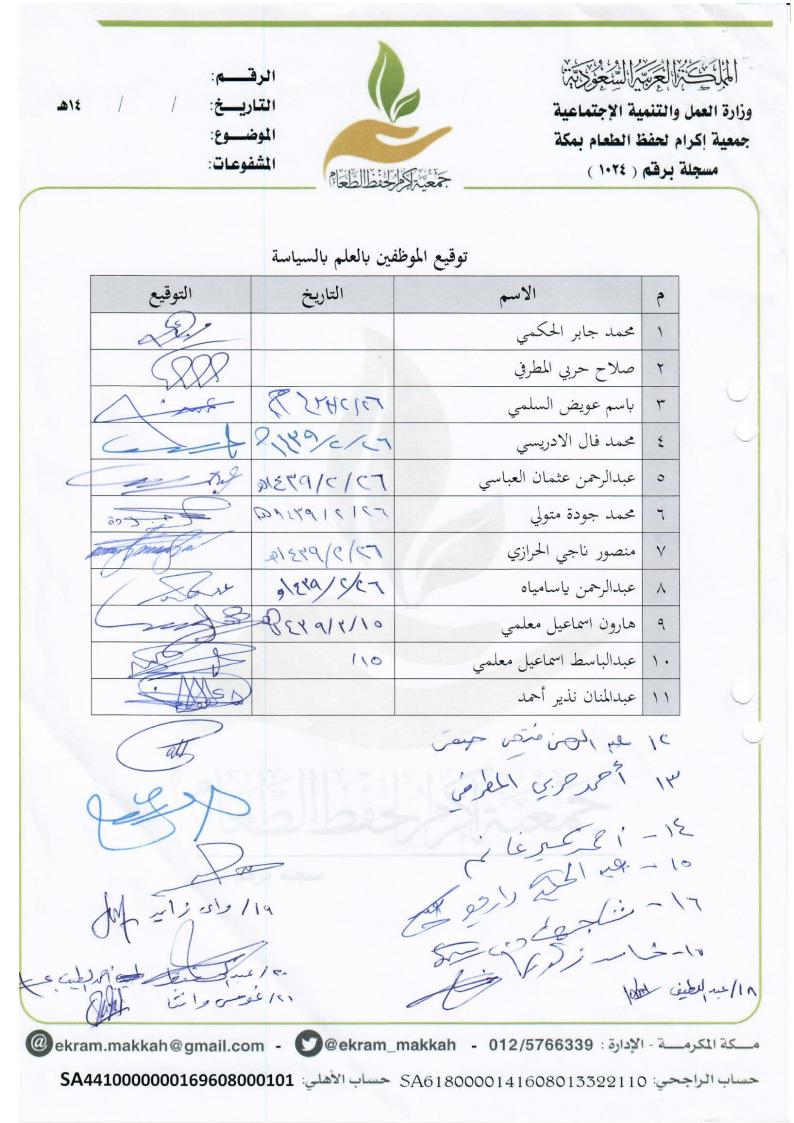

أعضاء المجلس

|         |                   | 5 7 6                           |   |
|---------|-------------------|---------------------------------|---|
| التوقيع | المهمة            | الاسم                           | م |
| Into    | رئيس الجمعية      | أ/وليد بن محمد عبد الله المالكي | ١ |
|         | نائب رئيس الجمعية | د/محمد بن سراج الناصري          | ٢ |
| Here    | المشرف المالي     | أ/هاني بن مقبل القرشي           | ٣ |
| Jehn    | عضو               | أ/سلطان بن عبدالعزيز المسعودي   | ٤ |
| - Labi- | عضو               | أ/شاكر بن أحمد الهذلي           | 0 |

على الموافقة على هذه السياسة واعتمادها

@ekram.makkah@gmail.com - 💟@ekram\_makkah - 012/5766339 مسكة المكرمسة - الإدارة : ekram.makkah@gmail.com

حساب الراجحي: SA6180000141608013322110 حساب الأهلي: SA6180000141608013322110